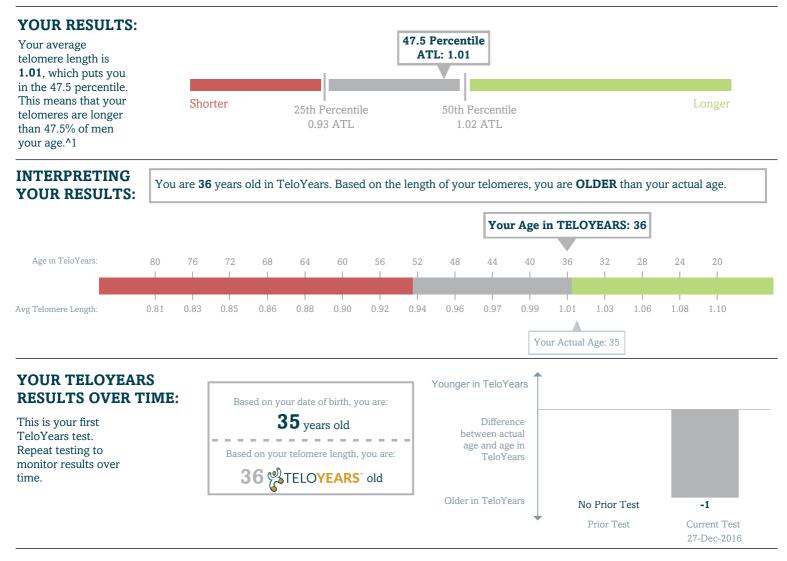

## **ABOUT THIS TEST:**

TeloYears is a genetic test that measures the length of your telomeres, the protective caps on the ends of your DNA strands that tend to shorten and fray with age. The test provides your age in TeloYears, the "cellular" age that is encoded in your DNA. Your age in TeloYears is the actual age of a typical man or woman whose telomere length is similar to yours.