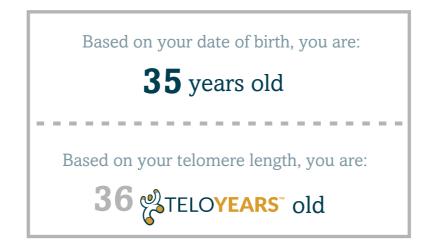

## **ABOUT THIS TEST:**

TeloYears is a genetic test that measures the length of your telomeres, the protective caps on the ends of your DNA strands that tend to shorten and fray with age. The test provides your age in TeloYears, the "cellular" age that is encoded in your DNA. Your age in TeloYears is the actual age of a typical man or woman whose telomere length is similar to yours.